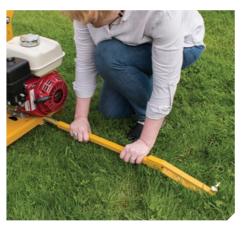

#### **REMOVABLE DRAW BAR KIT**

Tool-free installation and removal. Just insert, twist and go!

1) Insert spring loaded draw bar into guide on base.

2) Turn until it clicks.

3) Connect to your mower and go.