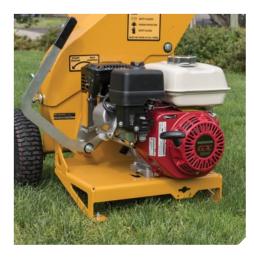

## CHIPPER SHREDDER

Built strong for high performance. Built smarter for ease of use.

#### TOUGH OUTDOOR EQUIPMENT FOR YOUR CHIPPING NEEDS

Take care of trees, yard debris, and green waste (hedge clippings, old plants and leaves) in your back yard, lifestyle block or farm. The TIGER Chipper Shredder is a versatile, easy to use all-in-one chipper shredder, that chips branches up to 70mm in diameter, and shreds green waste to a fine mulch. The cleverly designed, single diamond-shaped chute feeds easier, for simpler, more comfortable use.

· High performance, reliable Honda engines (200cc and 270cc).