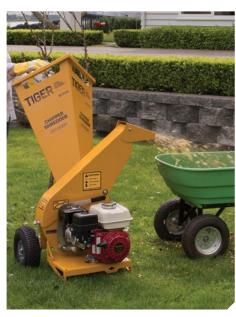

#### **EASY COLLECTION**

 Adjustable, raised output chute to direct your mulch to the wheel barrow, trailer or garden bed