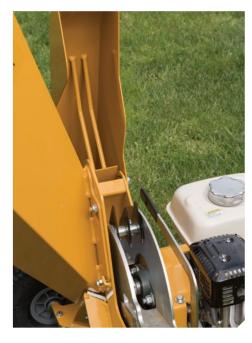

#### REDUCE AND RECYCLE

Two fixed gates hold garden waste in the cutting chamber, producing finer mulch for greater volume reduction and faster composting

#### **LOW MAINTENANCE**

- · Double-edged chipper blades and anvil for extended life of wearable parts
- · Manufactured from tough abrasion and wear resistant tool steel

- Double-sided flail shredder knives for extended life of wearable parts
- · Manufactured from long lasting hardened carbon steel