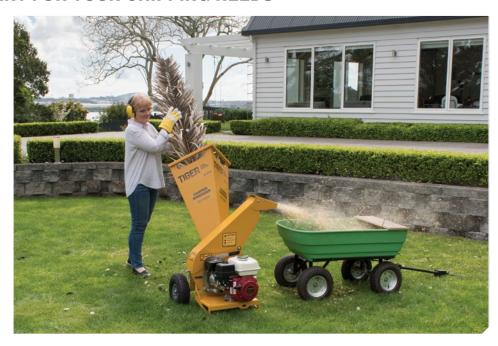

#### TOUGH OUTDOOR EQUIPMENT FOR YOUR CHIPPING NEEDS

Take care of trees, yard debris, and green waste (hedge clippings, old plants and leaves) in your back yard, lifestyle block or farm. The TIGER Chipper Shredder is a versatile, easy to use all-in-one chipper shredder, that chips branches up to 70mm in diameter, and shreds green waste to a fine mulch. The cleverly designed, single diamond-shaped chute feeds easier, for simpler, more comfortable use.

#### **DIAMOND-SHAPED CHUTE**

- Diamond-shaped feed chute for easier feeding
- Single infeed chute for BOTH chipping and shredding
- Up to 70mm branch capacity.