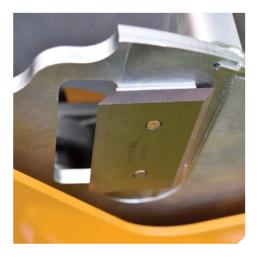

#### **CHIP**

Two 80mm, offset blades chip branches up to 70mm in diameter, into smaller, manageable sizes for faster composting.

#### **LOW MAINTENANCE**

- · Double-edged chipper blades and anvil for extended life of wearable parts
- · Manufactured from tough abrasion and wear resistant tool steel

- Double-sided flail shredder knives for extended life of wearable parts
- · Manufactured from long lasting hardened carbon steel

### **WEARABLE PARTS**

| DESCRIPTION     | PART NUMBER |
|-----------------|-------------|
| Belts           | AX21        |
| Anvil           | 1419        |
| Chipper Blades  | 70739       |
| Shredder Knives | 070 007 060 |