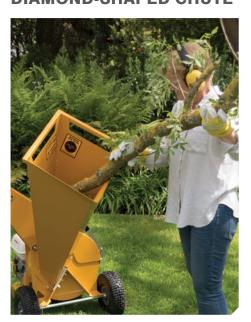

#### **DIAMOND-SHAPED CHUTE**

- Diamond-shaped feed chute for easier feeding
- Single infeed chute for BOTH chipping and shredding
- Up to 70mm branch capacity.