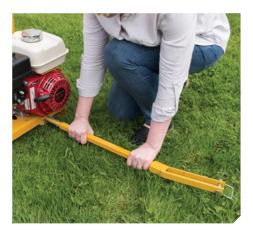

#### **REMOVABLE DRAW BAR KIT**

Tool-free installation and removal. Just insert, twist and go!

1) Insert spring loaded draw bar into guide on base.

2) Turn until it clicks.

3) Connect to your mower and go.