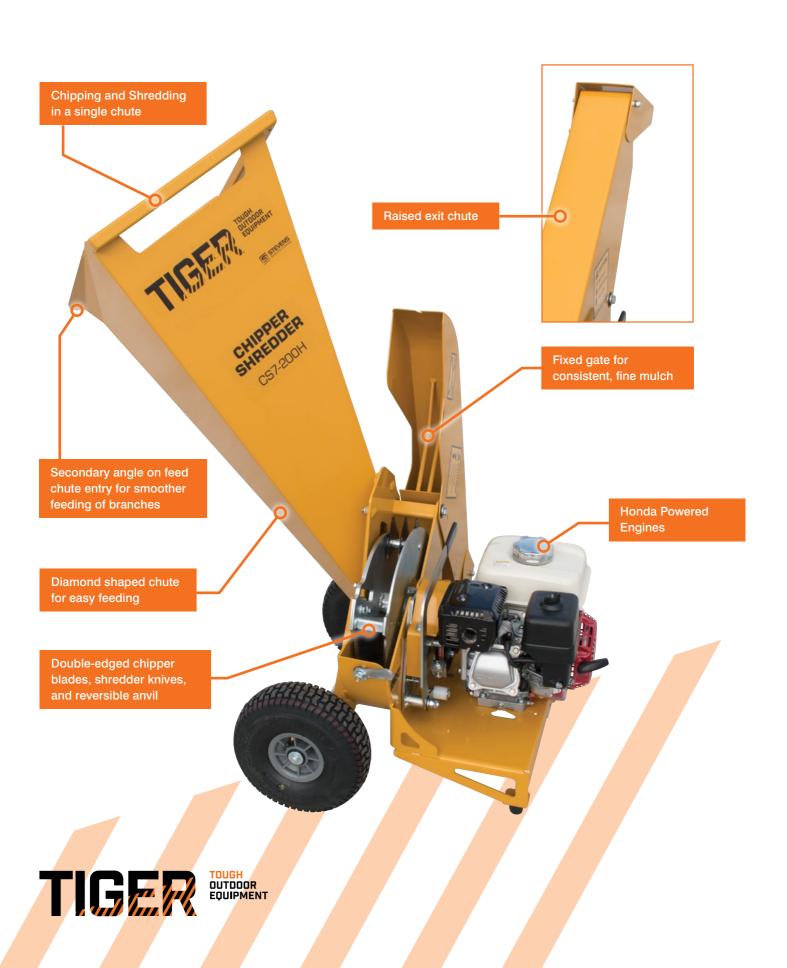

## CHIPPER SHREDDER

Built strong for high performance. Built smarter for ease of use.

#### TOUGH OUTDOOR EQUIPMENT FOR YOUR CHIPPING NEEDS

Take care of trees, yard debris, and green waste (hedge clippings, old plants and leaves) in your back yard, lifestyle block or farm. The TIGER Chipper Shredder is a versatile, easy to use all-in-one chipper shredder, that chips branches up to 70mm in diameter, and shreds green waste to a fine mulch. The cleverly designed, single diamond-shaped chute feeds easier, for simpler, more comfortable use.

#### **DIAMOND-SHAPED CHUTE**

- Diamond-shaped feed chute for easier feeding
- Single infeed chute for BOTH chipping and shredding
- Up to 70mm branch capacity.

#### **EASY COLLECTION**

 Adjustable, raised output chute to direct your mulch to the wheel barrow, trailer or garden bed

#### **EASY TO MOVE**

- Large, comfortable, integrated handles for easy movement
- 11" Pneumatic wheels for increased manoeuvrability and transport around the property

# KEY FEATURES

#### **CHIP**

Two 80mm, offset blades chip branches up to 70mm in diameter, into smaller, manageable sizes for faster composting.

#### **SHRED**

Six double-edged shredder knives mulch green waste in the same chute. No unnecessary separation of branch and green waste.

#### REDUCE AND RECYCLE

Two fixed gates hold garden waste in the cutting chamber, producing finer mulch for greater volume reduction and faster composting

· High performance, reliable Honda engines (200cc and 270cc).