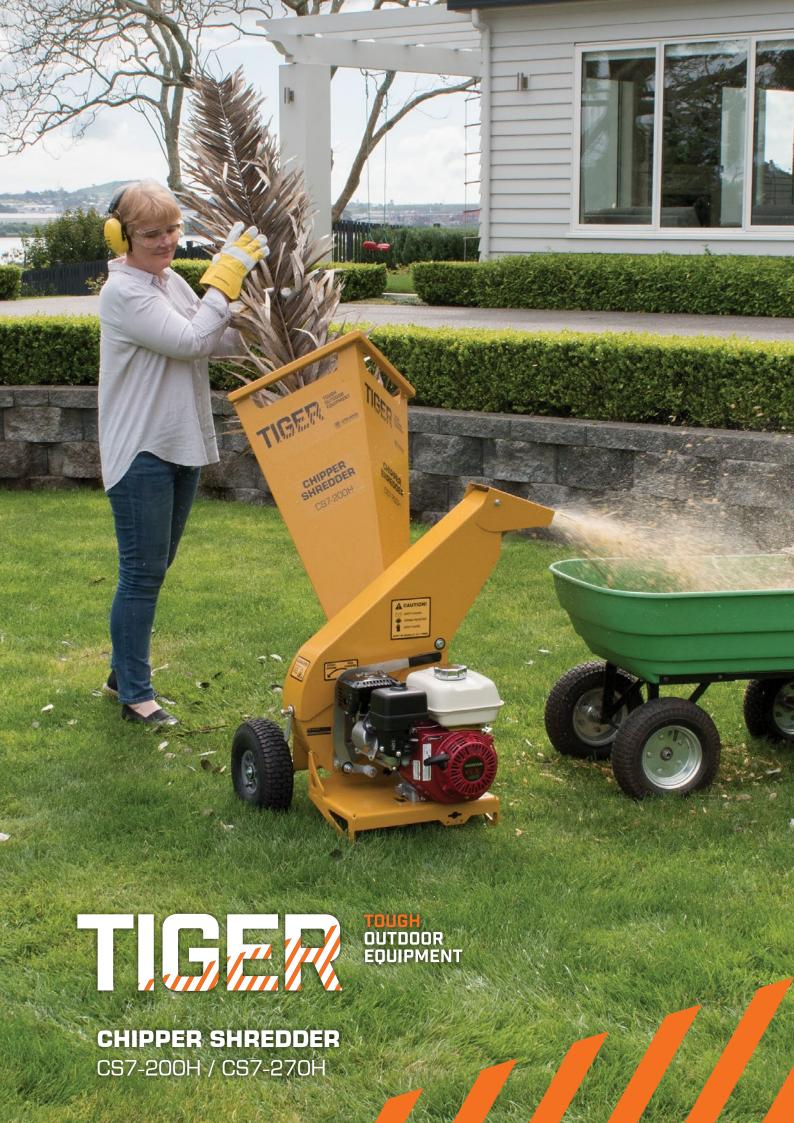

## CHIPPER SHREDDER

Built strong for high performance. Built smarter for ease of use.

#### TOUGH OUTDOOR EQUIPMENT FOR YOUR CHIPPING NEEDS

Take care of trees, yard debris, and green waste (hedge clippings, old plants and leaves) in your back yard, lifestyle block or farm. The TIGER Chipper Shredder is a versatile, easy to use all-in-one chipper shredder, that chips branches up to 70mm in diameter, and shreds green waste to a fine mulch. The cleverly designed, single diamond-shaped chute feeds easier, for simpler, more comfortable use.