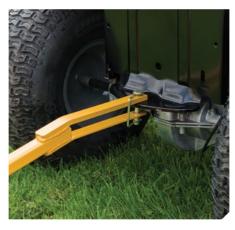

#### **REMOVABLE DRAW BAR KIT**

Tool-free installation and removal. Just insert, twist and go!

1) Insert spring loaded draw bar into guide on base.

2) Turn until it clicks.

3) Connect to your mower and go.