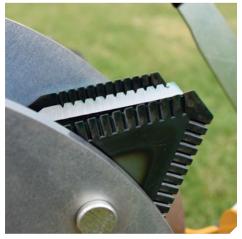

#### **SHRED**

Six double-edged shredder knives mulch green waste in the same chute. No unnecessary separation of branch and green waste.

#### **LOW MAINTENANCE**

- · Double-edged chipper blades and anvil for extended life of wearable parts
- · Manufactured from tough abrasion and wear resistant tool steel

- Double-sided flail shredder knives for extended life of wearable parts
- · Manufactured from long lasting hardened carbon steel

### **WEARABLE PARTS**

| DESCRIPTION     | PART NUMBER |
|-----------------|-------------|
| Belts           | AX21        |
| Anvil           | 1419        |
| Chipper Blades  | 70739       |
| Shredder Knives | 070 007 060 |