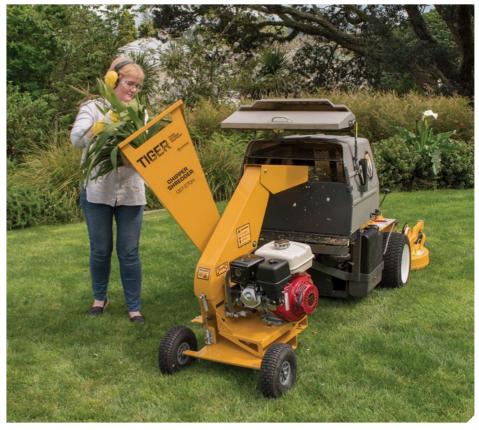

#### TOUGH OUTDOOR EQUIPMENT FOR YOUR CHIPPING NEEDS

Take care of trees, yard debris, and green waste (hedge clippings, old plants and leaves) in your back yard, lifestyle block or farm. The TIGER Chipper Shredder is a versatile, easy to use all-in-one chipper shredder, that chips branches up to 70mm in diameter, and shreds green waste to a fine mulch. The cleverly designed, single diamond-shaped chute feeds easier, for simpler, more comfortable use.

#### **DIAMOND-SHAPED CHUTE**

- Diamond-shaped feed chute for easier feeding
- Single infeed chute for BOTH chipping and shredding
- Up to 70mm branch capacity.

#### **CHIP**

Two 80mm, offset blades chip branches up to 70mm in diameter, into smaller, manageable sizes for faster composting.

#### **SHRED**

Six double-edged shredder knives mulch green waste in the same chute. No unnecessary separation of branch and green waste.