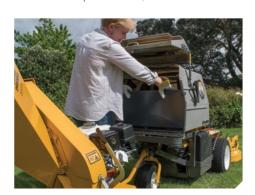

#### TIGER TURNTABLE COLLECTION KIT FOR WALKER GHS MOWERS

Connect the TIGER turntable collection kit to the Walker mower, as with the Draw Bar Kit. Then simply rotate the TIGER Chipper Shredder a quarter turn, to collect the mulch into the Walker GHS Catcher box.

1) Insert the TIGER catcher door into the Walker GHS Catcher box.

2) Lift the turntable locking pin and rotate the TIGER Chipper Shredder a quarter turn, and adjust the output chute height to the correct position.

3) Start collecting your garden waste for removal.